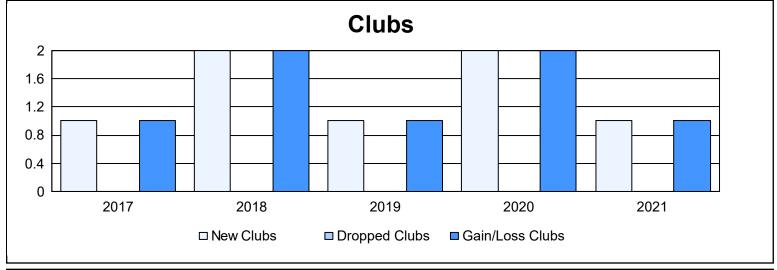

District 310 B As of June 2021 Cumulative

| Year      | New<br>Clubs | Dropped<br>Clubs | Gain/<br>Loss<br>Clubs | New<br>Members | Charter<br>Members | Reinstate<br>Members | Transfer<br>Members | Total<br>Member<br>Added | Total<br>Members<br>Dropped | Gain/<br>Loss<br>Members |
|-----------|--------------|------------------|------------------------|----------------|--------------------|----------------------|---------------------|--------------------------|-----------------------------|--------------------------|
| 2016-2017 | 1            | 0                | 1                      | 146            | 30                 | 10                   | 2                   | 188                      | 107                         | 81                       |
| 2017-2018 | 2            | 0                | 2                      | 82             | 73                 | 9                    | 2                   | 166                      | 175                         | -9                       |
| 2018-2019 | 1            | 0                | 1                      | 111            | 79                 | 8                    | 4                   | 202                      | 146                         | 56                       |
| 2019-2020 | 2            | 0                | 2                      | 111            | 65                 | 13                   | 2                   | 191                      | 173                         | 18                       |
| 2020-2021 | 1            | 0                | 1                      | 89             | 40                 | 13                   | 7                   | 149                      | 212                         | -63                      |
| Average   | 1            | 0                | 1                      | 108            | 57                 | 11                   | 3                   | 179                      | 163                         | 17                       |